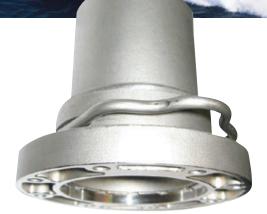

CLIP

BASE PLATE

 Oute
 Fig. 1
 Fig. 2
 Fig. 3
 Fig. 4

Top unit assembly as received by customer.

Bottom unit assembly as received by customer.

Align motor and gear box for your required position then slide up shaft until spring retains gear box mount. Bolt retaining washer to end of drive shaft to complete the finished unit.