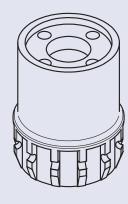

CLIP

BASE PLATE

 Oute
 Fig. 1
 Fig. 2
 Fig. 3
 Fig. 4

Top unit assembly as received by customer.

Bottom unit assembly as received by customer.

Align motor and gear box for your required position then slide up shaft until spring retains gear box mount. Bolt retaining washer to end of drive shaft to complete the finished unit.