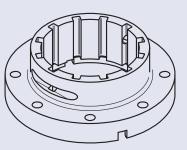

CLIP

BASE PLATE

 Oute
 Fig. 1
 Fig. 2
 Fig. 3
 Fig. 4

Top unit assembly as received by customer.

Bottom unit assembly as received by customer.

Align motor and gear box for your required position then slide up shaft until spring retains gear box mount. Bolt retaining washer to end of drive shaft to complete the finished unit.